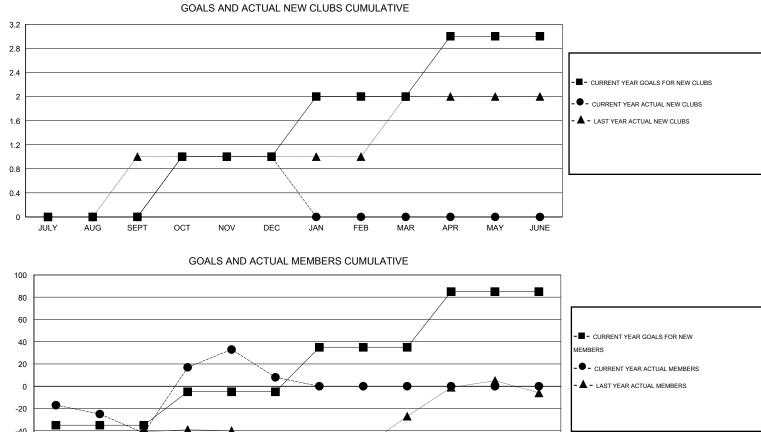

## LOCATION TEXAS

| Clubs         |                  |                  |                  |                  | Members               |                    |                                     |                    |                  |
|---------------|------------------|------------------|------------------|------------------|-----------------------|--------------------|-------------------------------------|--------------------|------------------|
|               | RESU             | TS FOR 2014-2015 | i                |                  | RESULTS FOR 2014-2015 |                    |                                     |                    |                  |
| QUARTER       | NEW CLUB<br>GOAL | NEW CLUBS        | DROPPED<br>CLUBS | NET<br>GAIN/LOSS | QUARTER               | NEW MEMBER<br>GOAL | CHARTER AND<br>NEW MEMBERS<br>ADDED | DROPPED<br>MEMBERS | NET<br>GAIN/LOSS |
| JULY/AUG/SEPT | 0                | 0                | 0                | 0                | JULY/AUG/SEPT         | -35                | 58                                  | 100                | -42              |
| OCT/NOV/DEC   | 1                | 1                | 0                | 1                | OCT/NOV/DEC           | 30                 | 101                                 | 51                 | 50               |
| JAN/FEB/MAR   | 1                | 0                | 0                | 0                | JAN/FEB/MAR           | 40                 | 0                                   | 0                  | 0                |
| APR/MAY/JUNE  | 1                | 0                | 0                | 0                | APR/MAY/JUNE          | 50                 | 0                                   | 0                  | 0                |