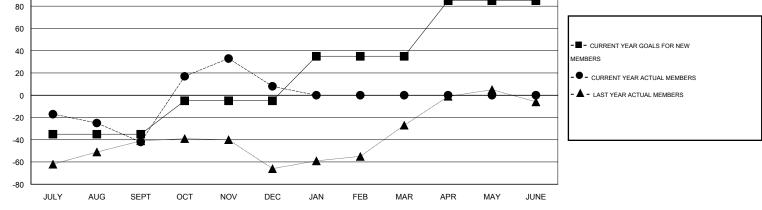

## LOCATION TEXAS

| Clubs         |                  |                  |                  |                  | Members               |                    |                                     |                    |                  |
|---------------|------------------|------------------|------------------|------------------|-----------------------|--------------------|-------------------------------------|--------------------|------------------|
|               | RESU             | TS FOR 2014-2015 | i                |                  | RESULTS FOR 2014-2015 |                    |                                     |                    |                  |
| QUARTER       | NEW CLUB<br>GOAL | NEW CLUBS        | DROPPED<br>CLUBS | NET<br>GAIN/LOSS | QUARTER               | NEW MEMBER<br>GOAL | CHARTER AND<br>NEW MEMBERS<br>ADDED | DROPPED<br>MEMBERS | NET<br>GAIN/LOSS |
| JULY/AUG/SEPT | 0                | 0                | 0                | 0                | JULY/AUG/SEPT         | -35                | 58                                  | 100                | -42              |
| OCT/NOV/DEC   | 1                | 1                | 0                | 1                | OCT/NOV/DEC           | 30                 | 101                                 | 51                 | 50               |
| JAN/FEB/MAR   | 1                | 0                | 0                | 0                | JAN/FEB/MAR           | 40                 | 0                                   | 0                  | 0                |
| APR/MAY/JUNE  | 1                | 0                | 0                | 0                | APR/MAY/JUNE          | 50                 | 0                                   | 0                  | 0                |